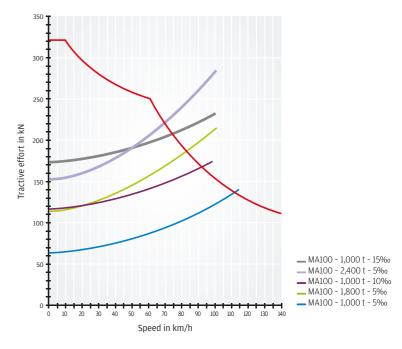

|
| Electric braking           | Regenerative and rheostatic 2,600 kW                                    |
| Multiple unit operation    | Yes                                                                     |
| Homologations              | France-Germany, France-Switzerland                                      |
| Year of construction       | 2004-2006                                                               |
| Electric power supply      | 1.5 kV DC - 15 kV 16.7 Hz - 25 kV 50 Hz                                 |
| Safety systems             | KVB, RPS, GSM-R radio, PZB, LZB (Germany),<br>ZUB, Signum (Switzerland) |
| Other equipment            | Energy meter, EBuLa                                                     |

## ▼ tractive effort – speed curve