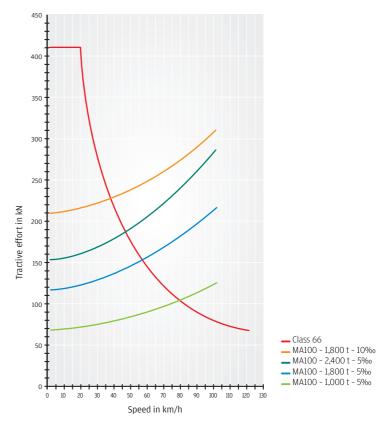

5 mph (121 km/h)           |
| Starting tractive effort   | 409 kN                      |
| Continuous tractive effort | 260 kN at 25.6 km/h         |
| Weight in working order    | 129.6 t                     |
| Wheel arrangement          | Co'Co                       |
| Clearance gauge            | UK Loading gauge            |
| Length                     | 21.400 m                    |
| Traction motors            | 6 DC motors                 |
| Electric braking           | No                          |
| Multiple unit operation    | Yes                         |
| Homologation               | United Kingdom (and Poland) |
| Year of construction       | 2002/2007                   |
| Safety systems             | GSM-R radio, TPWS (SHP)     |

## **✓** tractive effort-speed curve